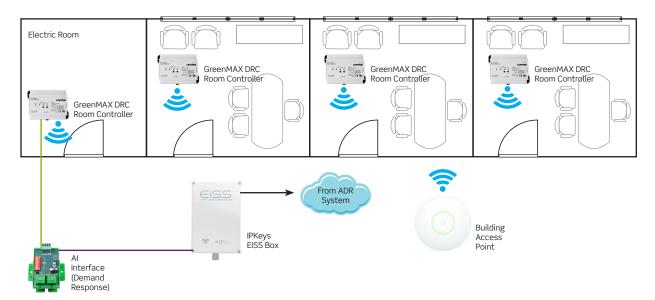

### **GREENMAX DRC DEMAND RESPONSE SOLUTION**

- 1. Demand response signal received by DRC Room Controller in electrical room from ADR system
- 2. Load shed message distributed throughout facility over WiFi network
- 3. All load control devices go to prescribed load shed target reduction value
- 4. ADR system signals end of load shed period for system, reversing to normal operation

NOTE: Distributed over WiFi network. Call for more information on demand response distributed over CAN network. Demand response usually provided by others. IPKeys EISS Box can be provided upon request for direct interface to demand response system. Talk to your Leviton representative for more information.