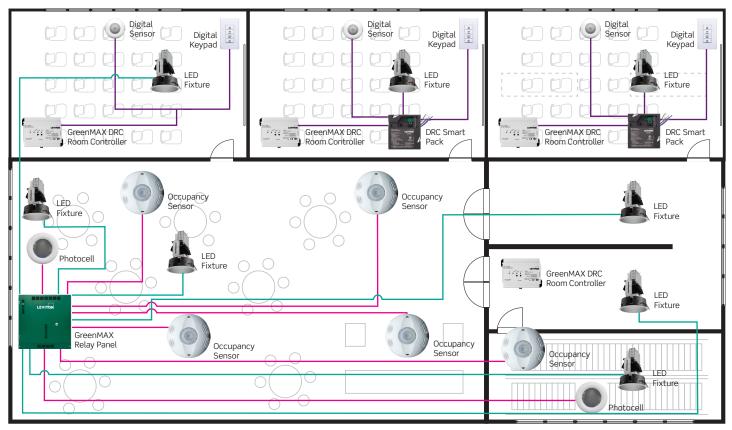

## GreenMAX and GreenMAX DRC can be used in the same facility to accomplish different control objectives.

- Utilize GreenMAX Relay Panels in large spaces such as cafeterias, gyms, auditoriums and libraries that require traditional centralized control to cover further distances and pre-programmed behaviors
- Take advantage of GreenMAX DRC Room Control System's flexibility for room sequences such as classrooms, study spaces and conference rooms for easy app-based programming and more advanced, precise control options
- Provides full, smooth, continuous dimming and control capabilities for 0-10V LED fixture lighting

#### **GREENMAX AND GREENMAX DRC HYBRID SOLUTION**

#### WHAT YOU WILL NEED

| GREENMAX DRC HYBRID SOLUTION                                                                                                                                                                                                      | QTY.                                                                                                                                                                                                                                                                                                                                                                                                                                                                                                                                                                                                                                                                                                                                                                                                                                                                                                                                                                                                                 |
|-----------------------------------------------------------------------------------------------------------------------------------------------------------------------------------------------------------------------------------|----------------------------------------------------------------------------------------------------------------------------------------------------------------------------------------------------------------------------------------------------------------------------------------------------------------------------------------------------------------------------------------------------------------------------------------------------------------------------------------------------------------------------------------------------------------------------------------------------------------------------------------------------------------------------------------------------------------------------------------------------------------------------------------------------------------------------------------------------------------------------------------------------------------------------------------------------------------------------------------------------------------------|
| <b>GreenMAX DRC Relay Control System   Contact factory for ordering information</b><br>Integrates common sensing, dimming, switching, and advanced daylight<br>harvesting applications from the same centralized control cabinet  | 1                                                                                                                                                                                                                                                                                                                                                                                                                                                                                                                                                                                                                                                                                                                                                                                                                                                                                                                                                                                                                    |
| <b>GreenMAX DRC Room Controller   DRC07-ED0</b><br>The "brain" of the GreenMAX DRC Room Control system                                                                                                                            | 1 per room                                                                                                                                                                                                                                                                                                                                                                                                                                                                                                                                                                                                                                                                                                                                                                                                                                                                                                                                                                                                           |
| <b>DRC Smart Pack   DRD07-ED0</b><br>Enables switching and dimming of LED fixture zones, allowing for a<br>distributed solution                                                                                                   | 1 per room                                                                                                                                                                                                                                                                                                                                                                                                                                                                                                                                                                                                                                                                                                                                                                                                                                                                                                                                                                                                           |
| <b>GreenMAX DRC Digital Sensor   OSR05-ICW</b><br>Monitors ambient light levels within the space and dims lighting accordingly                                                                                                    | 1 per room<br>or daylighting<br>zone                                                                                                                                                                                                                                                                                                                                                                                                                                                                                                                                                                                                                                                                                                                                                                                                                                                                                                                                                                                 |
| GreenMAX DRC 8-Button Digital Keypad   DRKDN-C8x<br>Provides manual control in the space to switch and dim lighting, or activate<br>scenes—functions all configured via the GreenMAX DRC App<br>Custom button engraving available | 1 per room                                                                                                                                                                                                                                                                                                                                                                                                                                                                                                                                                                                                                                                                                                                                                                                                                                                                                                                                                                                                           |
| Multi-Tech Occupancy Sensor   OSC20-MWW<br>Enables occupancy sensing for GreenMAX Relay Control Panel                                                                                                                             | 1 per zone                                                                                                                                                                                                                                                                                                                                                                                                                                                                                                                                                                                                                                                                                                                                                                                                                                                                                                                                                                                                           |
| Photocell   PCC1D-00W<br>Communicates daylight levels to GreenMAX Relay Control Panel for daylight<br>harvesting control                                                                                                          | 1 per zone                                                                                                                                                                                                                                                                                                                                                                                                                                                                                                                                                                                                                                                                                                                                                                                                                                                                                                                                                                                                           |
| _                                                                                                                                                                                                                                 | GreenMAX DRC Relay Control System   Contact factory for ordering information   Integrates common sensing, dimming, switching, and advanced daylight   harvesting applications from the same centralized control cabinet   GreenMAX DRC Room Controller   DRC07-ED0   The "brain" of the GreenMAX DRC Room Control system   DRC Smart Pack   DRD07-ED0   Enables switching and dimming of LED fixture zones, allowing for a   distributed solution   GreenMAX DRC Digital Sensor   OSR05-ICW   Monitors ambient light levels within the space and dims lighting accordingly   GreenMAX DRC 8-Button Digital Keypad   DRKDN-C8x   Provides manual control in the space to switch and dim lighting, or activate scenes—functions all configured via the GreenMAX DRC App   Custom button engraving available   Multi-Tech Occupancy Sensor   OSC20-MWW   Enables occupancy sensing for GreenMAX Relay Control Panel   Photocell   PCC1D-00W   Communicates daylight levels to GreenMAX Relay Control Panel for daylight |