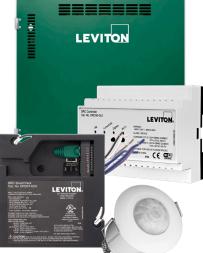

#### WHAT YOU WILL NEED

| GREENMAX DRC HYBRID SOLUTION                                                                                                                                                                                                      | QTY.                                                                                                                                                                                                                                                                                                                                                                                                                                                                                                                                                                                                                                                                                                                                                                                                                                                                                                                                                                                                                 |
|-----------------------------------------------------------------------------------------------------------------------------------------------------------------------------------------------------------------------------------|----------------------------------------------------------------------------------------------------------------------------------------------------------------------------------------------------------------------------------------------------------------------------------------------------------------------------------------------------------------------------------------------------------------------------------------------------------------------------------------------------------------------------------------------------------------------------------------------------------------------------------------------------------------------------------------------------------------------------------------------------------------------------------------------------------------------------------------------------------------------------------------------------------------------------------------------------------------------------------------------------------------------|
| <b>GreenMAX DRC Relay Control System   Contact factory for ordering information</b><br>Integrates common sensing, dimming, switching, and advanced daylight<br>harvesting applications from the same centralized control cabinet  | 1                                                                                                                                                                                                                                                                                                                                                                                                                                                                                                                                                                                                                                                                                                                                                                                                                                                                                                                                                                                                                    |
| <b>GreenMAX DRC Room Controller   DRC07-ED0</b><br>The "brain" of the GreenMAX DRC Room Control system                                                                                                                            | 1 per room                                                                                                                                                                                                                                                                                                                                                                                                                                                                                                                                                                                                                                                                                                                                                                                                                                                                                                                                                                                                           |
| <b>DRC Smart Pack   DRD07-ED0</b><br>Enables switching and dimming of LED fixture zones, allowing for a<br>distributed solution                                                                                                   | 1 per room                                                                                                                                                                                                                                                                                                                                                                                                                                                                                                                                                                                                                                                                                                                                                                                                                                                                                                                                                                                                           |
| <b>GreenMAX DRC Digital Sensor   OSR05-ICW</b><br>Monitors ambient light levels within the space and dims lighting accordingly                                                                                                    | 1 per room<br>or daylighting<br>zone                                                                                                                                                                                                                                                                                                                                                                                                                                                                                                                                                                                                                                                                                                                                                                                                                                                                                                                                                                                 |
| GreenMAX DRC 8-Button Digital Keypad   DRKDN-C8x<br>Provides manual control in the space to switch and dim lighting, or activate<br>scenes—functions all configured via the GreenMAX DRC App<br>Custom button engraving available | 1 per room                                                                                                                                                                                                                                                                                                                                                                                                                                                                                                                                                                                                                                                                                                                                                                                                                                                                                                                                                                                                           |
| Multi-Tech Occupancy Sensor   OSC20-MWW<br>Enables occupancy sensing for GreenMAX Relay Control Panel                                                                                                                             | 1 per zone                                                                                                                                                                                                                                                                                                                                                                                                                                                                                                                                                                                                                                                                                                                                                                                                                                                                                                                                                                                                           |
| Photocell   PCC1D-00W<br>Communicates daylight levels to GreenMAX Relay Control Panel for daylight<br>harvesting control                                                                                                          | 1 per zone                                                                                                                                                                                                                                                                                                                                                                                                                                                                                                                                                                                                                                                                                                                                                                                                                                                                                                                                                                                                           |
| _                                                                                                                                                                                                                                 | GreenMAX DRC Relay Control System   Contact factory for ordering information   Integrates common sensing, dimming, switching, and advanced daylight   harvesting applications from the same centralized control cabinet   GreenMAX DRC Room Controller   DRC07-ED0   The "brain" of the GreenMAX DRC Room Control system   DRC Smart Pack   DRD07-ED0   Enables switching and dimming of LED fixture zones, allowing for a   distributed solution   GreenMAX DRC Digital Sensor   OSR05-ICW   Monitors ambient light levels within the space and dims lighting accordingly   GreenMAX DRC 8-Button Digital Keypad   DRKDN-C8x   Provides manual control in the space to switch and dim lighting, or activate scenes—functions all configured via the GreenMAX DRC App   Custom button engraving available   Multi-Tech Occupancy Sensor   OSC20-MWW   Enables occupancy sensing for GreenMAX Relay Control Panel   Photocell   PCC1D-00W   Communicates daylight levels to GreenMAX Relay Control Panel for daylight |