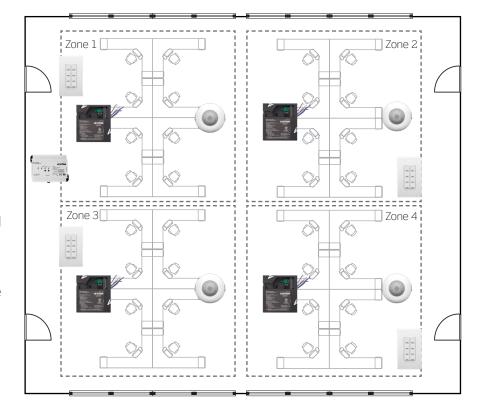

### Open office workspace must meet 2021 IECC regulations and how they affect the configuration of the cubicle areas.

- Office contains 0-10V LED lighting
- Must control 600 square foot pod separately from others, and allow the employees within the area to make adjustments as necessary
- Requires individual lighting zone control
- Must drop lighting level in vacant pods by at least 80% or full-OFF and disable daylighting controls
- Office frequently changes configurations as employees and departments change, and the needs of those within the space evolve

#### GreenMAX DRC Room Control Solutions provide a scalable, 2021 IECC compliant solution with pre-programmed behaviors as well as user controls.

- Provides full, smooth, continuous dimming and control capabilities for 0-10V LED fixture lighting
- Create individual groups to accommodate IECC regulations through the GreenMAX DRC App for smart devices, and easily reconfigure as needed
- Set behaviors for each individual pod to keep lights dimmed or OFF when required as signaled by each pod's GreenMAX DRC Digital Sensor, while not affecting occupied areas

#### Section 405.2.1.3 - Open Plan Office Control

- Controls configured so that lighting is controlled separately in floor areas <600 sq. ft. within the open office space
- Controls must auto-OFF general lighting in all control zones within 20 minutes of vacancy
- Controls configured so lighting power in each control zone is uniformly reduced by at least 80% of full power within 20 minutes of vacancy
- Includes daylight responsive control that activates lighting within the control zone only when occupancy is detected within that zone

#### WHAT YOU WILL NEED

| GREENMAX DRC 2 | 2021 IECC OPEN OFFICE SOLUTION                                                                                                                                                                                                       | QTY        |
|----------------|--------------------------------------------------------------------------------------------------------------------------------------------------------------------------------------------------------------------------------------|------------|
| 2000           | <b>GreenMAX DRC Room Controller   DRC07-ED0</b><br>The "brain" of the GreenMAX DRC Room Control system                                                                                                                               | 1          |
|                | DRC Smart Pack   DRD07-ED0<br>Enables switching and dimming of LED fixture zones, allowing for a distributed solution                                                                                                                | 1 per zone |
| ۲              | <b>GreenMAX DRC Digital Sensor   OSR05-ICW</b><br>Monitors ambient light levels within the space and dims lighting accordingly                                                                                                       | 1 per zone |
| Ħ              | <b>GreenMAX DRC 8-Button Digital Keypad   DRKDN-C8x</b><br>Provides manual control in the space to switch and dim lighting, or activate scenes—functions all configured via the GreenMAX DRC App. Custom button engraving available. | 1 per zone |