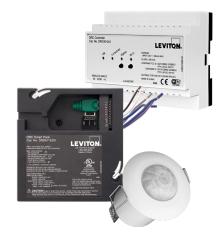

#### WHAT YOU WILL NEED

| GREENMAX DRC 2 | 2021 IECC OPEN OFFICE SOLUTION                                                                                                                                                                                                       | QTY        |
|----------------|--------------------------------------------------------------------------------------------------------------------------------------------------------------------------------------------------------------------------------------|------------|
| 2000           | <b>GreenMAX DRC Room Controller   DRC07-ED0</b><br>The "brain" of the GreenMAX DRC Room Control system                                                                                                                               | 1          |
|                | DRC Smart Pack   DRD07-ED0<br>Enables switching and dimming of LED fixture zones, allowing for a distributed solution                                                                                                                | 1 per zone |
| ۲              | <b>GreenMAX DRC Digital Sensor   OSR05-ICW</b><br>Monitors ambient light levels within the space and dims lighting accordingly                                                                                                       | 1 per zone |
| Ħ              | <b>GreenMAX DRC 8-Button Digital Keypad   DRKDN-C8x</b><br>Provides manual control in the space to switch and dim lighting, or activate scenes—functions all configured via the GreenMAX DRC App. Custom button engraving available. | 1 per zone |